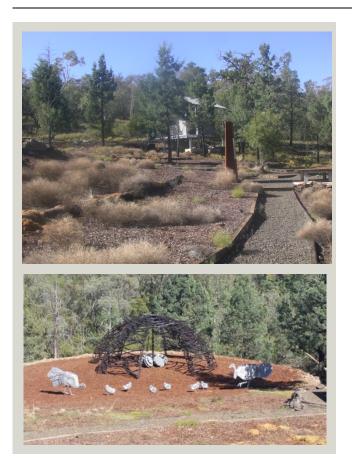

#### **Significant Achievements**

- Installation of brush turkey nest and bird interpretative steel sculptures
- Design of concrete footings for the above structures
- Contract preparation and administration
- Site and contractor supervision